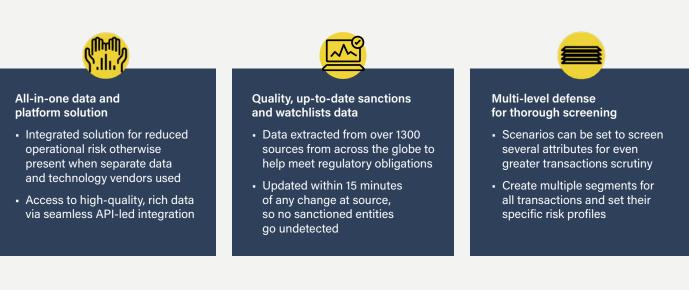

### Use our customizable solution to screen every single element of a payment

#### Supports your business model and risk-based approach

- Flexible fuzzy logic and matching algorithms to suit your risk appetite
- Real-time, rule adjustments allow for screening to be adapted to your changing needs as you scale

#### Increased workflow efficiencies

- Industry-leading straightthrough processing rate to stop payments being delayed unnecessarily
- Supports fast payments with processing taking less than 1 second, for minimal timelags

# Saves valuable time and resources

- Empowers analysts with a deep, 360° view of every payment to investigate and remediate with ease
- Reporting capabilities and audit trails help ensure processing decisions can be presented and evidenced