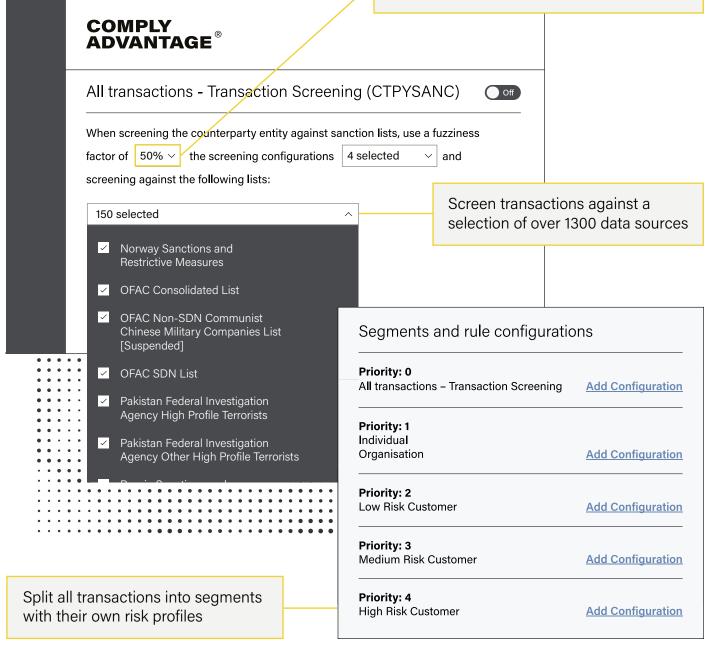

## Set scenarios and parameters for a granular risk-based approach

Configurable to your risk appetite with flexible fuzzy logic and matching algorithms