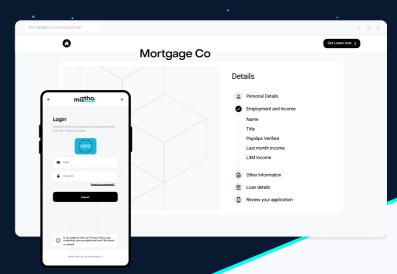

# **HOW DOES IT WORK?**

Users search for their payroll provider and log in once. We retrieve the payroll data and securely deliver it to you in a standardised format. Unlike Open Banking, our onetime access gives privacy assurance to your users.

Your Flow Your Flow Mistho App