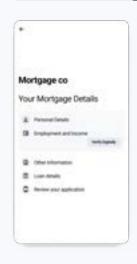

# **HOW DOES IT WORK?**

Users search for their payroll provider and log in once. We retrieve the payroll data and securely deliver it to you in a standardised format. Unlike Open Banking, our onetime access gives privacy assurance to your users.

Your Flow Your Flow Mistho App