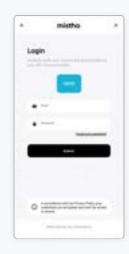

# **HOW DOES IT WORK?**

Users search for their payroll provider and log in once. We retrieve the payroll data and securely deliver it to you in a standardised format. Unlike Open Banking, our onetime access gives privacy assurance to your users.

Your Flow Your Flow Mistho App