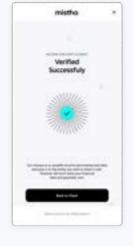

# **HOW DOES IT WORK?**

Users search for their payroll provider and log in once. We retrieve the payroll data and securely deliver it to you in a standardised format. Unlike Open Banking, our onetime access gives privacy assurance to your users.

# WHY WOULD YOU USE IT?

Fully reliable data at the click of a button - no fraud risk

Mistho enables a trust-less society. Our data rails ensure, that you only ever receive fully reliable and validated data, so fraud is a thing of the past.