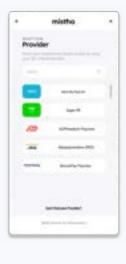

# **HOW DOES IT WORK?**

Users search for their payroll provider and log in once. We retrieve the payroll data and securely deliver it to you in a standardised format. Unlike Open Banking, our onetime access gives privacy assurance to your users.

Your Flow Your Flow Mistho App