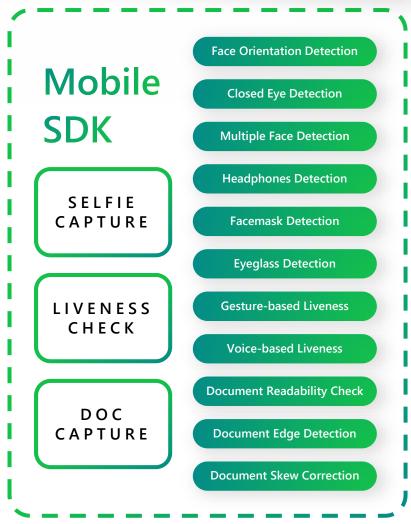

### **Face Liveliness**

Detects face movements in the 3D space by motion-analysis