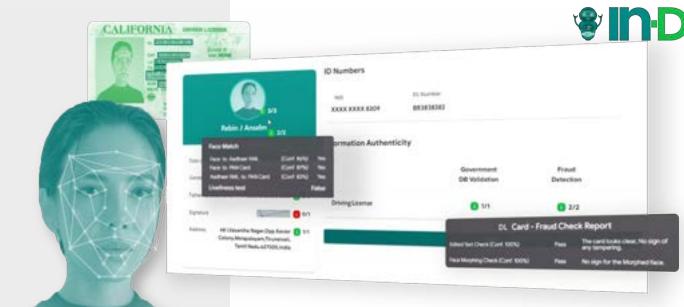

#### **Face Match**

Detects faces from IDs & selfie to compare for similarities

#### **Face Forensics**

Catches video replays, 3D masks, or deepfakes & multiple faces

# Document Forensics

Applies Pixel level analysis to detect photoshopped documents