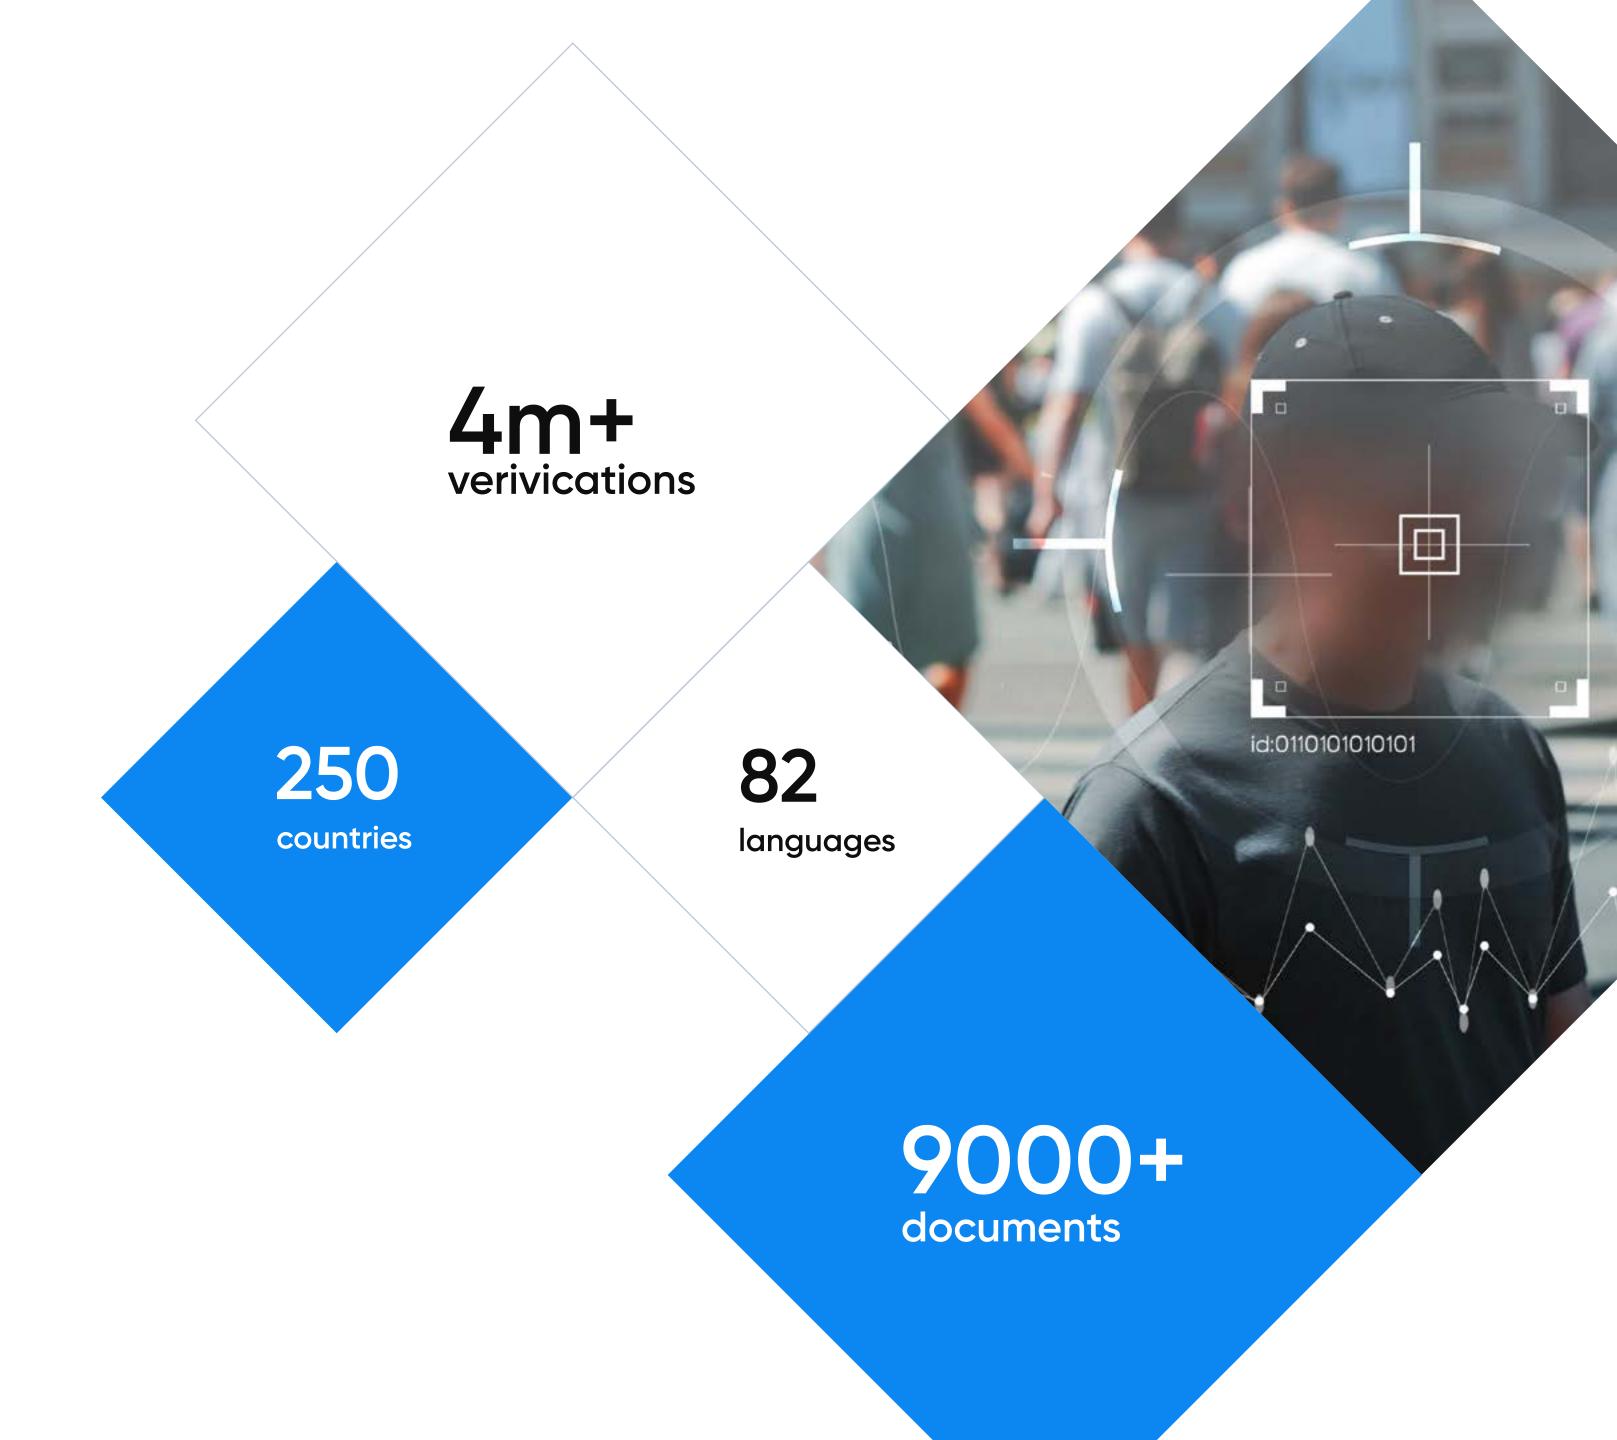

# Identity verification provider

Identance has been out since 2018, we are identity verification software solution, we provide businesses with seamless user onboarding, fraud prevention, KYC/AML and KYB automation.

With Identance you don't have to worry about meeting KYC/AML/GDPR standards as not only we capture, collect and store data - we verify documents and people, preventing any fraudulent actions.