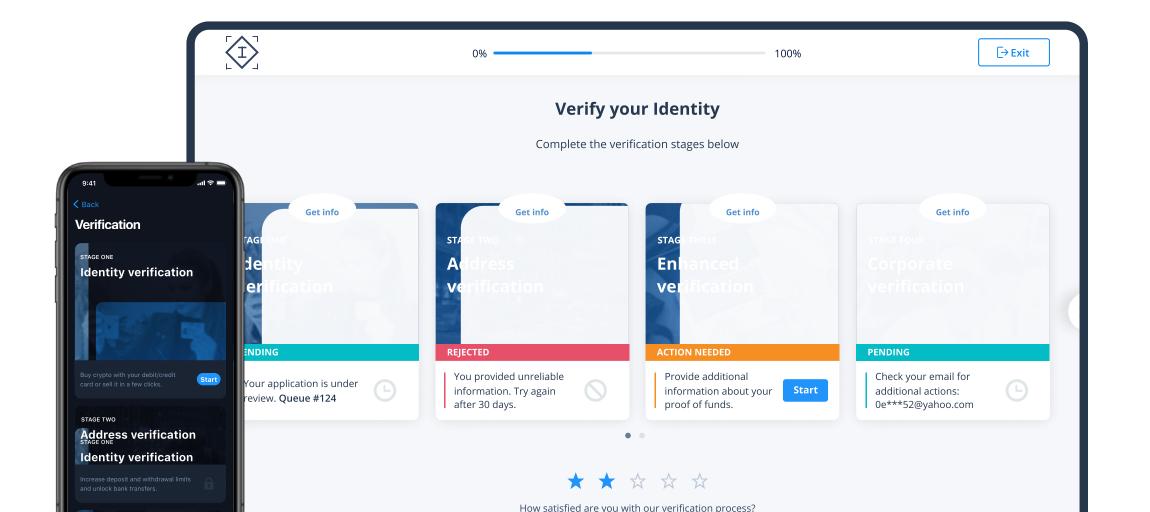

# Dashboard

# Ultimate compliance and product tool

Track verifications and get real-time statistics with many filter options and ability to download the reports to PDF and CSV formats. Connect your team with multi-access possibilities.