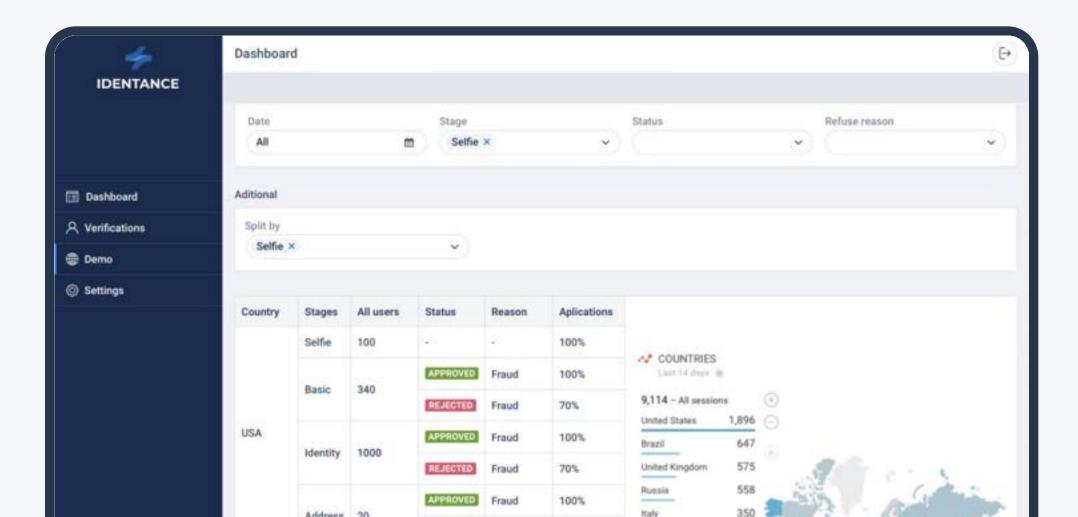

# Dashboard

# Ultimate compliance and product tool

Track verifications and get real-time statistics with many filter options and ability to download the reports to PDF and CSV formats. Connect your team with multi-access possibilities.